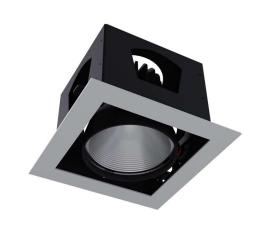

## TABAN SINGLE

LED Downlight family

IP20

IK03 .

<sub>a</sub>25

THE FAMILY OF RECESSED BACK LIGHT LED DOWNLIGHT OPERATING AT 35 W, 220-240 VAC INPUT. DELIVERING OUT STANDING PERFORMANCE OF 3850LM.

## **Technical description**

Taban is offered in LED version with Robust luminaries housings made of iron sheet. Fixed reflector and rotating light source. Directed light distribution, energy saving, glare control, and aesthetically beautiful design are among the highlights of this multi-down light. visually comfortable light for working living light where you it, accommodate need different. Cass I electrical, IP20 (IP44 just for option), Ik03. LED color temperature is 3000-6000 kelvin. Up to 80% energy saving compared to halogen. Downlight luminaire with 35w, warm with and cool white led for in door applications, , All LEDs are within 3 steps macadam ellipse to ensure color consistency...

## **Application**

- Restaurant
- Hotel
- Retail

205

Correlated color temperature: 3000 – 6000 kelvin Rated median useful life: 50000h L70 at 25°C Luminaire

input power: 35 w

Dimensions: 205 x 205 x 139 mm