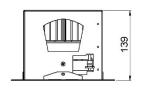

## **Application**

- Restaurant
- Hotel
- Retail

205

Correlated color temperature: 3000 – 6000 kelvin Rated median useful life: 50000h L70 at 25°C Luminaire

input power: 35 w

Dimensions: 205 x 205 x 139 mm

## Mounting and installation

Suitable for indoor recessed, ceiling mounting, Simple installation with fitting springs. Cut out dimension:170 x 170 mm.