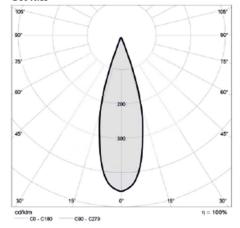

Total power: 35 w

Luminaire luminous flux: 3850 lm Luminaire efficacy: 110 lm/w

Weight: 1.8 kg